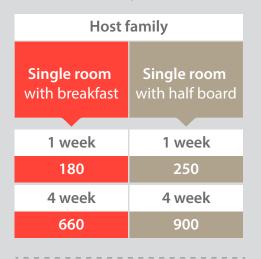

## Accommodation prices (euro)

\* Prices subject availability and depending on type of room/apartment and season

40