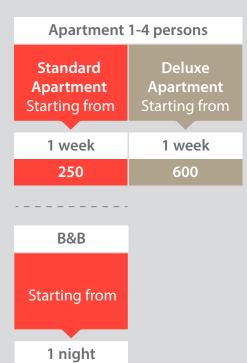

## Accommodation prices (euro)

\* Prices subject availability and depending on type of room/apartment and season

40